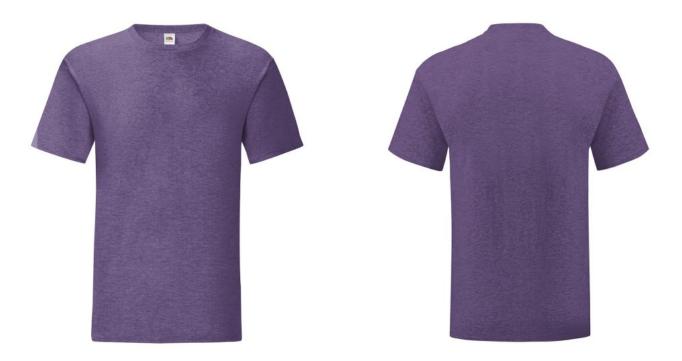

### **Basic informations**

Size: XL Color: heather purple

### Specification

Fruit of the Loom, ICONIC 150T, cotton T-shirt. T-shirt made from 52% cotton 48% polyester. T-shirt 150gm / m2. Regular size T-shirt with modern cut, normal collar. Modern design. Branded T-shirt. Branding Type: DTG, screen printing.